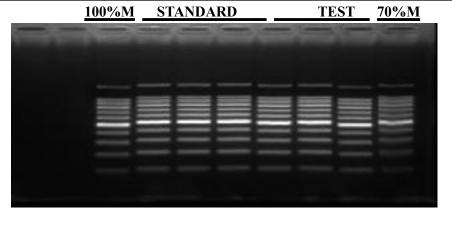

#### **Electrophoretic Analysis**

- Comparison of the Test Sample to a previously tested Standard. Acceptable range for Test Sample is ≤ ± 10% of Standard, based upon analysis. The "Standard" is a previously tested and validated sample.
- The recovery of DNA from agar gel is more than 70%.

#### **Recovery Analysis**

• The recovery of DNA from agar gel is more than 70%. Loading 8 µl UE-PCR product mixture to the 2% agar gel for electrophoresis, and also loading 5.6 µl and 8 µl 100bp Ladder for 70% and 100% as contrast to estimate the recovery of purified PCR product by visual examination.

### **Gel Image and Test Data**

| Item                                    | Test Date |     |     |     |     |      |                                               |
|-----------------------------------------|-----------|-----|-----|-----|-----|------|-----------------------------------------------|
|                                         | 1         | 2   | 3   | 4   | 5   | 6    | Sample                                        |
| Yield (%)                               | 100       | 100 | 100 | 100 | 100 | 100  | 1,2,3 are Test Samples<br>4,5,6 are Standards |
| [Test Sample/Standard] Yield Difference | 0%        |     |     |     |     | PASS |                                               |